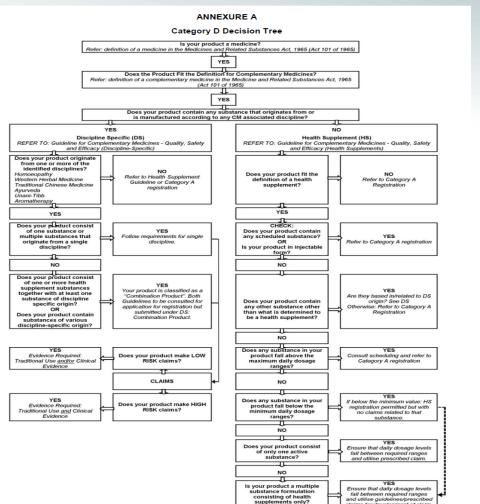

# **Category D Medicines**

|       | DISICIPLINE SPECIFIC (DS)                                                                                                                                                                                                                                                                                                                                                                      | HEALTH SUPPLEMENTS (HS)         |
|-------|------------------------------------------------------------------------------------------------------------------------------------------------------------------------------------------------------------------------------------------------------------------------------------------------------------------------------------------------------------------------------------------------|---------------------------------|
| Types | Aromatherapy                                                                                                                                                                                                                                                                                                                                                                                   | Probiotics                      |
|       | Ayurveda                                                                                                                                                                                                                                                                                                                                                                                       | Prebiotics                      |
|       | Homoeopathy                                                                                                                                                                                                                                                                                                                                                                                    | Vitamins                        |
|       | Traditional Chinese Medicine                                                                                                                                                                                                                                                                                                                                                                   | Minerals                        |
|       | Unani (Unani-Tibb)                                                                                                                                                                                                                                                                                                                                                                             | Amino Acids                     |
|       | Western Herbal Medicine                                                                                                                                                                                                                                                                                                                                                                        | Animal Extracts, Products and   |
|       | Other Herbal                                                                                                                                                                                                                                                                                                                                                                                   | Derivatives                     |
|       |                                                                                                                                                                                                                                                                                                                                                                                                | Fats, Oils and Fatty Acids      |
|       | Combination Products                                                                                                                                                                                                                                                                                                                                                                           | Carotenoids                     |
|       | means a single product that contains:  a) a mixture of substances of various discipline-specific origin or philosophy;  b) a mixture of at least one substance of discipline-specific origin and one or more health supplements, or  c) a mixture of at least one substance of discipline-specific origin and one or more of its isolated constituents.  [NOT IN ATTEMPT TO PASS AS CM BUT AS] | Polyphenols (including          |
|       |                                                                                                                                                                                                                                                                                                                                                                                                | Bioflavonoids)                  |
| r     |                                                                                                                                                                                                                                                                                                                                                                                                | Aminosaccharides                |
| i     |                                                                                                                                                                                                                                                                                                                                                                                                | Saccharides                     |
|       |                                                                                                                                                                                                                                                                                                                                                                                                | Enzymes                         |
|       |                                                                                                                                                                                                                                                                                                                                                                                                | Other                           |
| 1     |                                                                                                                                                                                                                                                                                                                                                                                                |                                 |
|       |                                                                                                                                                                                                                                                                                                                                                                                                | Single substance formulations   |
| 1     | RATIONALE PART OF THE COMPLEX]                                                                                                                                                                                                                                                                                                                                                                 | Multiple substance formulations |

### **Practical Approach to Product Evaluation**

- Make sure it's a CAMS or a HS!
- Use the Category D Decision Tree
- If it is not a Health Supplement it must be DISCIPLINE-SPECIFIC CAMS (or Category A)
- Choose a discipline 6 + 1 are recognised:
  - Homeopathy
  - Western Herbal Medicine
  - Unani Medicine
  - Traditional Chinese Medicine
  - Aromatherapy
  - Combination Products / Other Herbal
  - Ayurveda??

## **Product / Formulation Evaluation**

- Complementary Medicine Category D medicines
- Discipline-specific CAMS's versus Health Supplements
- The importance of determining and demonstrating a discipline
  - Is this formula congruent with the discipline?
  - Is the formulation within API limits
- Is the dosage form suitable and stable?
- Low Risk versus High Risk claims burden of proof
  - Modules 1.5.1 & 2.5 [ & Modules 1.3; 5]