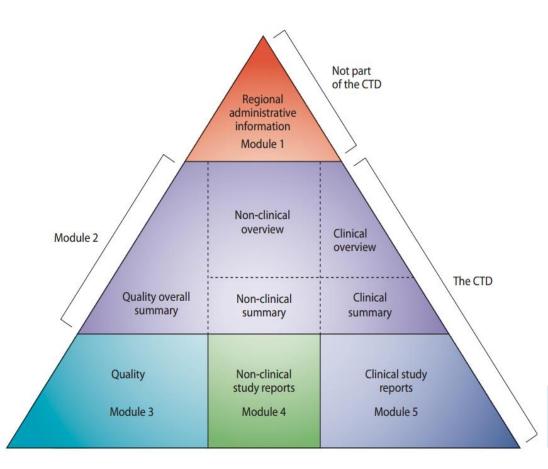

# **Dossier: Common Technical Document Format-Multisource products**

"Registration Dossier" – Common Technical Document (CTD) is the document that contains all the technical data (administrative, quality, nonclinical and clinical) of a pharmaceutical product to be approved / registered / marketed in a country

- DMF: Drug Master File DATA proving; Quality, Efficacy, Safety
- 3.2S: Active Ingredient (Active Pharmaceutical Ingredient)
- 3.2P: Final pharmaceutical product
- Extensive technical documents for CAMS regulations <

# **CTD** value-adding capabilities

#### **Module 1**

- Administrative information
- Completion of application documentation

#### Module 2

- Overview of application
- Formulation
- PI/PIL

#### Module 3

- Stability data
- Raw material information
- Pharmaceutical and analytical

#### **Module 4**

- Pre-clinical studies
- Data analysis
- Result publication

#### Module 5

- Clinical studies
- Data analysis
- Results publication