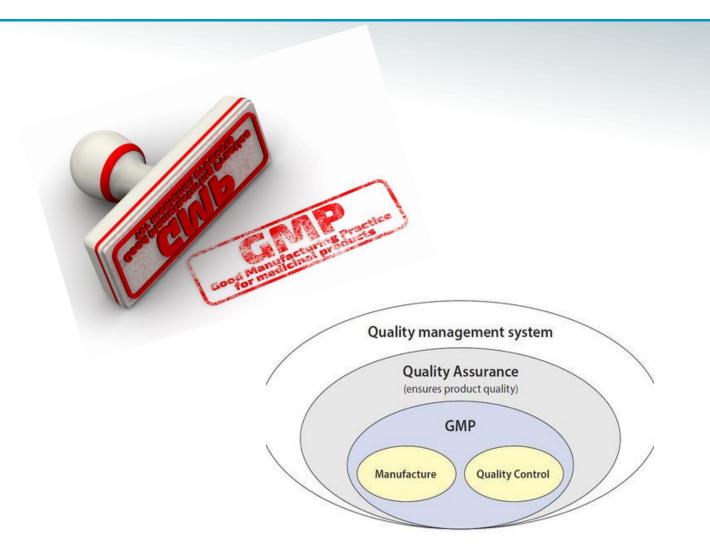

# What is Quality?

# **Using GMP Manufacturing Sites**

Good Manufacturing Practices

SA Guide to GMP

# **Quality Assurance**

Quality control systems should be in line with cGMP. To keep pace with the current ZACTD regulatory requirements, some companies have invested in the necessary equipment and expanded our quality control system.