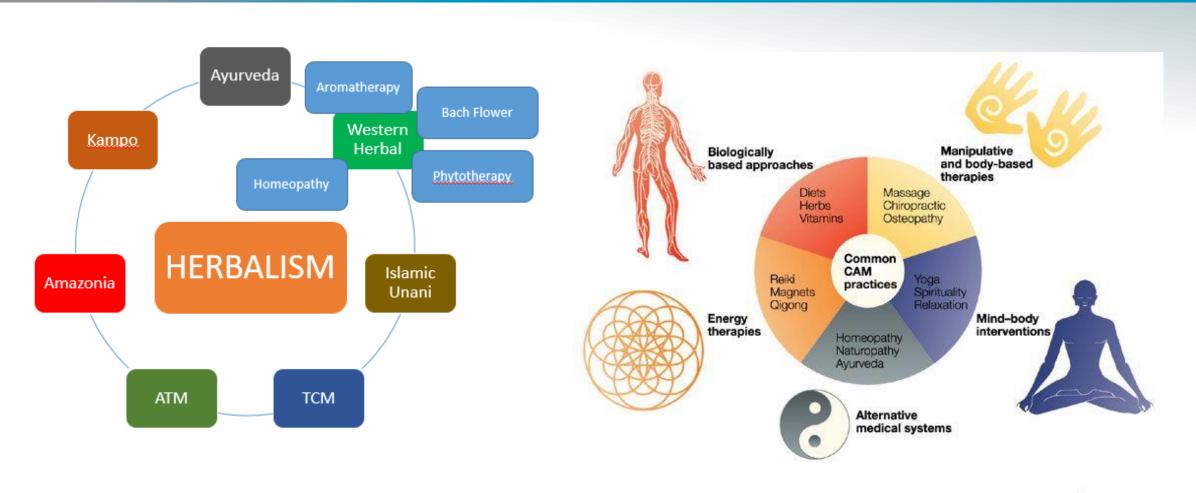

#### **CAMS** vs Herbalism vs Alternative Medicine

#### **Definition and Scope**

- CAMS = groups of diverse treatment systems, practices and products which have historic origins outside mainstream medicine
- Alternative: parallel, independent system: a substitute for orthodox medicine. Not based on evidence-based scientific method
- Complementary: also alternative but complements i.e. possibility for use with orthodox medicine