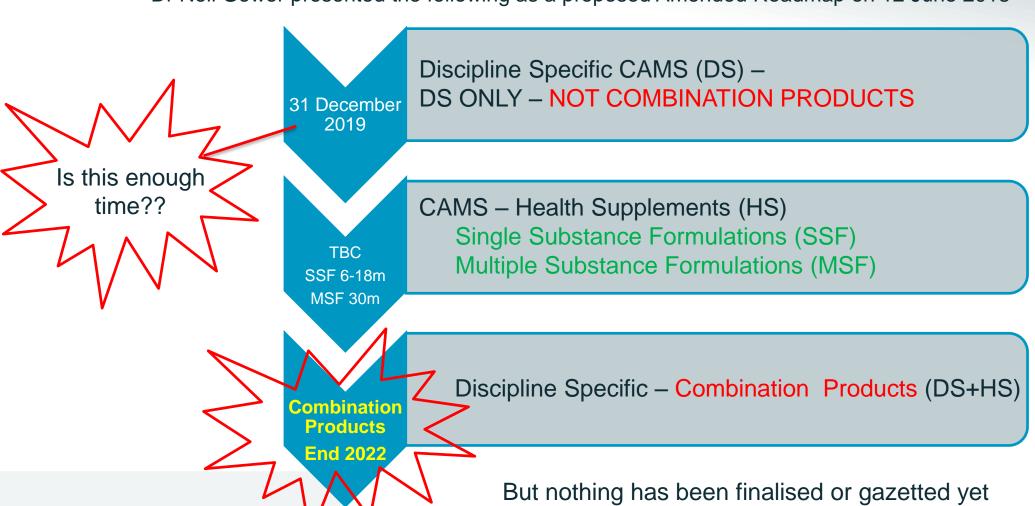

## **SAHPRA Amended Roadmap**

Dr Neil Gower presented the following as a proposed Amended Roadmap on 12 June 2018

#### **SAHPRA's view on New Products**

- Discipline Specific CAMS:
  - According to SAHPRA NO new Discipline Specific CAMS can be launched in the market as a result of the 15 November 2013 Regulations
- Health Supplements:
  - SAHPRA have confirmed that HS are not subjected to the 15 November 2013 Regulations
  - As a result there is no cut-off date that is formally prescribed (yet)
  - NOTE there are only 4 Annexures that have been finalised:
    - Annex C Probiotics
    - Annex D Prebiotics
    - Annex E Vitamins
    - Annex F Minerals
  - This would be applied to SSF, MSF and Combination (DS+HS) products
  - Risk: need to look at the HS Annexures before finalizing the formulation. If falls outside substance, limit and claims then could be considered a Category A medicine.