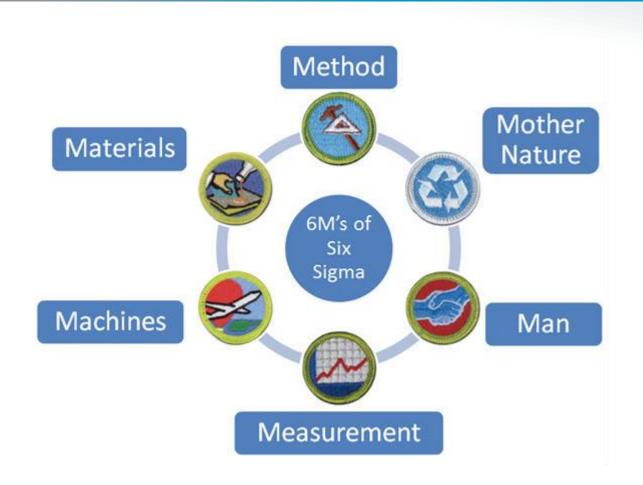

ent                                                            | 31 January 2009 |
| Version 4 | Amendments to Annexes 3 & 7                                                     | March 2009      |
|           | Released for comment                                                            | 30 June 2009    |
| Version 5 | Consolidation of comments on versions 3 & 4                                     | November 2010   |
| Version 6 | Adoption and acknowledgement of future adaptations of<br>the PIC/S Guide to GMP | December 2017   |

DR JC GOUWS REGISTRAR OF MEDICINES

4.01\_SA\_Guide\_to\_GMP\_Dec17\_v6

December 2017

Page 1 of 11 Back to <u>ToC</u>





# The 4 P's of GMP





**People** 

**Procedures &** 



**Premises Equipment** 









**Process** 









# 6 M'S of Six Sigma







# **Manufacturing - Processing Facilities**

**Specialised equipment for manufacturing finished products** 

# Bulk liquid manufacturing



- Bulk batches (1,000,000 litres per annum) of plant extracts, tinctures and other medicinal liquids – (largest tank being 6,340 litres)
- AtEx (explosive atmospheres) rated area

# Bulk liquid storage



- After bulk liquid manufacturing the product is placed on hold, sampled and sent to Quality Control for testing, approval and releasing
- 6 x 5,000 litres stainless steel tanks continuous stirring ability with each tank mounted on three weight load cells so as to control and reconcile bulk liquid batches

# Liquid filling and packing



- State of the art liquid filling carousals for a diverse range of applications, e.g. varying viscosity and f