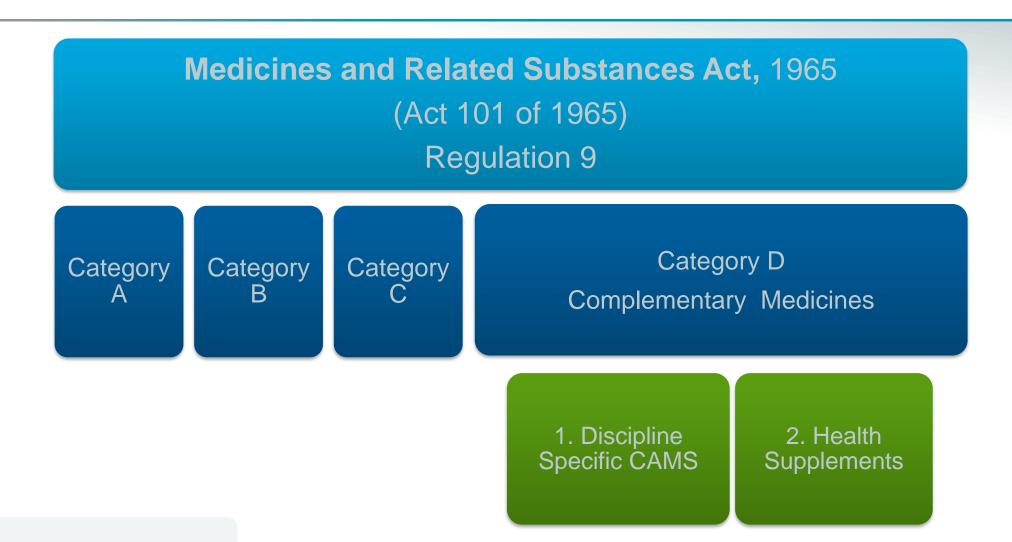

# **Medicine Categories**

# **Category D Medicines**

|       | DISICIPLINE SPECIFIC (DS)                                                                                                                                                                                                                                                                                                                                                                      | HEALTH SUPPLEMENTS (HS)         |
|-------|------------------------------------------------------------------------------------------------------------------------------------------------------------------------------------------------------------------------------------------------------------------------------------------------------------------------------------------------------------------------------------------------|---------------------------------|
| Types | Aromatherapy                                                                                                                                                                                                                                                                                                                                                                                   | Probiotics                      |
|       | Ayurveda                                                                                                                                                                                                                                                                                                                                                                                       | Prebiotics                      |
|       | Homoeopathy                                                                                                                                                                                                                                                                                                                                                                                    | Vitamins                        |
|       | Traditional Chinese Medicine                                                                                                                                                                                                                                                                                                                                                                   | Minerals                        |
|       | Unani (Unani-Tibb)                                                                                                                                                                                                                                                                                                                                                                             | Amino Acids                     |
|       | Western Herbal Medicine                                                                                                                                                                                                                                                                                                                                                                        | Animal Extracts, Products and   |
|       | Other Herbal                                                                                                                                                                                                                                                                                                                                                                                   | Derivatives                     |
|       |                                                                                                                                                                                                                                                                                                                                                                                                | Fats, Oils and Fatty Acids      |
|       | Combination Products                                                                                                                                                                                                                                                                                                                                                                           | Carotenoids                     |
|       | means a single product that contains:  a) a mixture of substances of various discipline-specific origin or philosophy;  b) a mixture of at least one substance of discipline-specific origin and one or more health supplements, or  c) a mixture of at least one substance of discipline-specific origin and one or more of its isolated constituents.  [NOT IN ATTEMPT TO PASS AS CM BUT AS] | Polyphenols (including          |
|       |                                                                                                                                                                                                                                                                                                                                                                                                | Bioflavonoids)                  |
| r     |                                                                                                                                                                                                                                                                                                                                                                                                | Aminosaccharides                |
| i     |                                                                                                                                                                                                                                                                                                                                                                                                | Saccharides                     |
|       |                                                                                                                                                                                                                                                                                                                                                                                                | Enzymes                         |
|       |                                                                                                                                                                                                                                                                                                                                                                                                | Other                           |
| 1     |                                                                                                                                                                                                                                                                                                                                                                                                |                                 |
|       |                                                                                                                                                                                                                                                                                                                                                                                                | Single substance formulations   |
| 1     | RATIONALE PART OF THE COMPLEX]                                                                                                                                                                                                                                                                                                                                                                 | Multiple substance formulations |