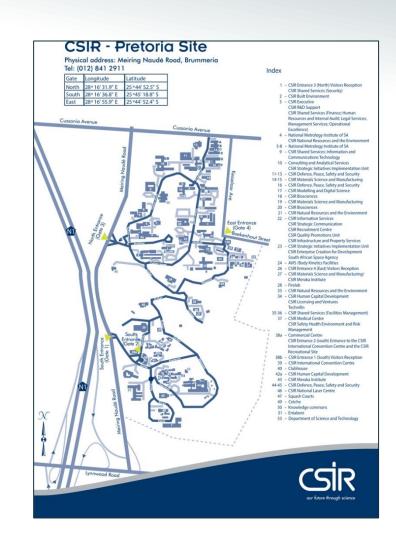

## SAHPRA Relocation to CSIR

our future through science

Communication to all stakeholders

SAHPRA

SOUTH AFRICAN
HEALTH PRODUCTS
RESULATORY AUTHORITY

25 January 2019

#### INTERIM RELOCATION OF SAHPRA TO CSIR

#### To all Stakeholders

Further to our communication of 31 October 2018 regarding the protest action at the Civitas Building, and the instruction from the Director-General Health regarding the vacating of the building, we can now confirm that interim new premises have been rented on the CSIR campus. Brummeria. Pretorial

This is an interim relocation due to the emergency situation, while the process to procure new premises for SAHPRA is in progress.

SAHPRA is located in the following buildings on the CSIR campus:

Accessed from the Visitor's Centre, North Gate (opposite the Sasol garage):

- Building 10f
- Building 16

Accessed from the Visitor's Centre, South Gate:

- Building 41
- Building 42

Outside, to the left of the gate to the Convention Centre (South Gate):

Building 38a – Reception

Please note that telephone landlines are not currently available. The cellphone contact numbers under Key Contacts on the website should be used.

Reception in building 38a will open on Friday, 01 February 2019.

Please note the following regarding deliveries to SAHPRA:

The trading hours will be as follows:

Deliveries: Monday to Thursday: 08h30 – 15h15
 Friday: 08h30 – 12h00